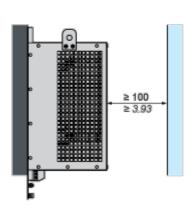

|  |
| Eu Rohs Directive          | Pro-active compliance (Product out of EU RoHS legal scope) |  |
|                            | EU RoHS Declaration                                        |  |
| China Rohs Regulation      | China RoHS declaration                                     |  |

### VW3A5405

#### **Dimensions Drawings**

#### **Dimensions**



#### Dimensions in mm

| 2   |     |     |     |     |    |  |
|-----|-----|-----|-----|-----|----|--|
| Α   | В   | С   | A1  | B1  | Ø  |  |
| 375 | 740 | 285 | 290 | 565 | 10 |  |

#### Dimensions in in.

| Α    | В    | С    | A1   | B1   | Ø    |
|------|------|------|------|------|------|
| 14.8 | 29.1 | 11.2 | 11.4 | 22.2 | 0.39 |

#### Mounting and Clearance

#### **Mounting and Clearance**



#### (1) Filter





#### Connections and Schema

#### Recommended Schema



- (1) Drive
- (2) Filter