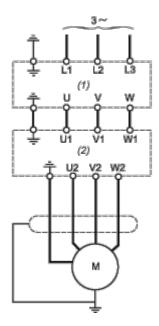

o-active compliance (Product out of EU RoHS legal scope) |  |
|                            | EU RoHS Declaration                                        |  |
| China Rohs Regulation      | China RoHS declaration                                     |  |

### VW3A5405

#### **Dimensions Drawings**

#### **Dimensions**



#### Dimensions in mm

| 2   |     |     |     |     |    |  |
|-----|-----|-----|-----|-----|----|--|
| Α   | В   | С   | A1  | B1  | Ø  |  |
| 375 | 740 | 285 | 290 | 565 | 10 |  |

#### Dimensions in in.

| Α    | В    | С    | A1   | B1   | Ø    |
|------|------|------|------|------|------|
| 14.8 | 29.1 | 11.2 | 11.4 | 22.2 | 0.39 |

#### Mounting and Clearance

#### **Mounting and Clearance**



#### (1) Filter





#### Connections and Schema

#### Recommended Schema



- (1) Drive
- (2) Filter