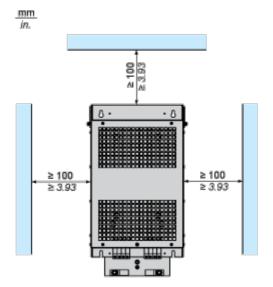

|  |
| Eu Rohs Directive          | Pro-active compliance (Product out of EU RoHS legal scope) |  |
|                            | EU RoHS Declaration                                        |  |
| China Rohs Regulation      | China RoHS declaration                                     |  |

### VW3A5405

#### **Dimensions Drawings**

#### **Dimensions**



#### Dimensions in mm

| 2   |     |     |     |     |    |  |
|-----|-----|-----|-----|-----|----|--|
| Α   | В   | С   | A1  | B1  | Ø  |  |
| 375 | 740 | 285 | 290 | 565 | 10 |  |

#### Dimensions in in.

| Α    | В    | С    | A1   | B1   | Ø    |
|------|------|------|------|------|------|
| 14.8 | 29.1 | 11.2 | 11.4 | 22.2 | 0.39 |

#### Mounting and Clearance

#### **Mounting and Clearance**



#### (1) Filter





#### Connections and Schema

#### Recommended Schema



- (1) Drive
- (2) Filter