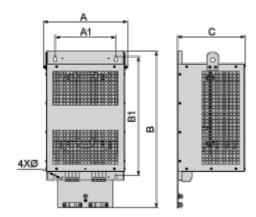

#### **Dimensions Drawings**

#### **Dimensions**

#### Dimensions in mm

| 2   |     |     |     |     |    |  |
|-----|-----|-----|-----|-----|----|--|
| Α   | В   | С   | A1  | B1  | Ø  |  |
| 375 | 740 | 285 | 290 | 565 | 10 |  |

#### Dimensions in in.

| Α    | В    | С    | A1   | B1   | Ø    |
|------|------|------|------|------|------|
| 14.8 | 29.1 | 11.2 | 11.4 | 22.2 | 0.39 |