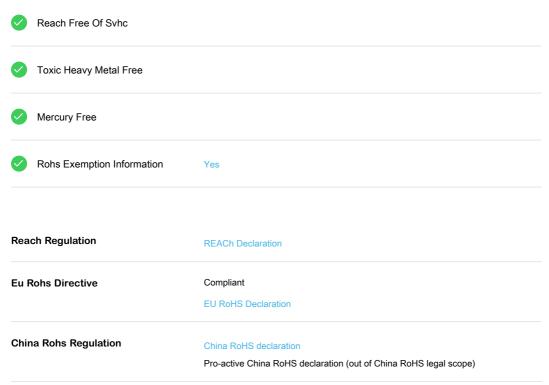

## Sustainability

**Green Premium<sup>TM</sup> label** is Schneider Electric's commitment to delivering products with best-inclass environmental performance. Green Premium promises compliance with the latest regulations, transparency on environmental impacts, as well as circular and low-CO<sub>2</sub> products.