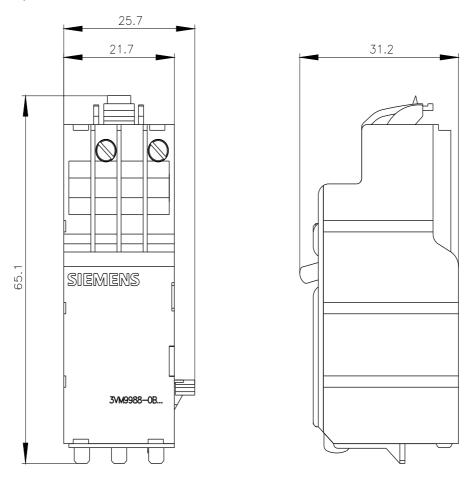

## 3VM9908-0BL33

shunt trip left 208-277 V AC 50/60Hz 220-250 V DC accessory for: 3VM10-3VM14

| odel                                                                               |                   |                   |  |  |
|------------------------------------------------------------------------------------|-------------------|-------------------|--|--|
| product brand name                                                                 | SENTRON           |                   |  |  |
| product designation                                                                | Accessories       |                   |  |  |
| design of the product                                                              | auxiliary release |                   |  |  |
| accessories                                                                        | Auxiliary release |                   |  |  |
| eneral technical data                                                              |                   |                   |  |  |
| degree of pollution                                                                | 3                 |                   |  |  |
| overvoltage category                                                               | III               |                   |  |  |
| apparent power consumption / maximum                                               | 40 VA             |                   |  |  |
| consumed active power / at DC / maximum                                            | 35 W              |                   |  |  |
| oltage                                                                             |                   |                   |  |  |
| surge voltage resistance                                                           | 4 kV              |                   |  |  |
| echanical Design                                                                   |                   |                   |  |  |
| height                                                                             | 65.1 mm           |                   |  |  |
| width                                                                              | 25.7 mm           |                   |  |  |
| number of slots                                                                    | 3                 |                   |  |  |
| depth                                                                              | 31.2 mm           |                   |  |  |
| net weight                                                                         | 91 g              |                   |  |  |
| tightening torque / with screw-type terminals / minimum                            | 0.4 N·m           |                   |  |  |
| tightening torque / with screw-type terminals / maximum                            | 0.5 N·m           |                   |  |  |
| onnections according IEC                                                           |                   |                   |  |  |
| stripped length                                                                    | 10 mm             |                   |  |  |
| connectable conductor cross-section                                                |                   |                   |  |  |
| • minimum                                                                          | 0.5 1.5           |                   |  |  |
| • maximum                                                                          |                   |                   |  |  |
| AWG number / as coded connectable conductor cross section / for auxiliary contacts |                   |                   |  |  |
| • minimum                                                                          | 20                |                   |  |  |
| • maximum                                                                          | 16                |                   |  |  |
| onnetctions according UL                                                           |                   |                   |  |  |
| stripped length [in]                                                               | 0.4 in            |                   |  |  |
| tightening torque [lbf·in] / with screw-type terminals / minimum                   | 3.5 lbf·in        |                   |  |  |
| tightening torque [lbf·in] / with screw-type terminals / maximum                   | 4.4 lbf·in        |                   |  |  |
| ertificates                                                                        |                   |                   |  |  |
| General Product Approval                                                           |                   | Test Certificates |  |  |
|                                                                                    |                   |                   |  |  |