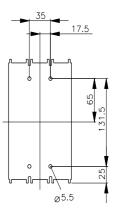

| without                  |                                                                                                                                                                                                                                                                                                                                                                      |                                                                                                                                                                                                                                                                                                                                                                                                                                                                                                                             |
|--------------------------|----------------------------------------------------------------------------------------------------------------------------------------------------------------------------------------------------------------------------------------------------------------------------------------------------------------------------------------------------------------------|-----------------------------------------------------------------------------------------------------------------------------------------------------------------------------------------------------------------------------------------------------------------------------------------------------------------------------------------------------------------------------------------------------------------------------------------------------------------------------------------------------------------------------|
|                          |                                                                                                                                                                                                                                                                                                                                                                      |                                                                                                                                                                                                                                                                                                                                                                                                                                                                                                                             |
|                          |                                                                                                                                                                                                                                                                                                                                                                      |                                                                                                                                                                                                                                                                                                                                                                                                                                                                                                                             |
|                          |                                                                                                                                                                                                                                                                                                                                                                      |                                                                                                                                                                                                                                                                                                                                                                                                                                                                                                                             |
| NO                       |                                                                                                                                                                                                                                                                                                                                                                      |                                                                                                                                                                                                                                                                                                                                                                                                                                                                                                                             |
|                          |                                                                                                                                                                                                                                                                                                                                                                      |                                                                                                                                                                                                                                                                                                                                                                                                                                                                                                                             |
|                          |                                                                                                                                                                                                                                                                                                                                                                      |                                                                                                                                                                                                                                                                                                                                                                                                                                                                                                                             |
|                          |                                                                                                                                                                                                                                                                                                                                                                      |                                                                                                                                                                                                                                                                                                                                                                                                                                                                                                                             |
|                          |                                                                                                                                                                                                                                                                                                                                                                      |                                                                                                                                                                                                                                                                                                                                                                                                                                                                                                                             |
|                          |                                                                                                                                                                                                                                                                                                                                                                      |                                                                                                                                                                                                                                                                                                                                                                                                                                                                                                                             |
| 6 kA                     |                                                                                                                                                                                                                                                                                                                                                                      |                                                                                                                                                                                                                                                                                                                                                                                                                                                                                                                             |
|                          |                                                                                                                                                                                                                                                                                                                                                                      |                                                                                                                                                                                                                                                                                                                                                                                                                                                                                                                             |
|                          |                                                                                                                                                                                                                                                                                                                                                                      |                                                                                                                                                                                                                                                                                                                                                                                                                                                                                                                             |
| 55 kA                    |                                                                                                                                                                                                                                                                                                                                                                      |                                                                                                                                                                                                                                                                                                                                                                                                                                                                                                                             |
| 25 kA                    |                                                                                                                                                                                                                                                                                                                                                                      |                                                                                                                                                                                                                                                                                                                                                                                                                                                                                                                             |
| 25 kA                    |                                                                                                                                                                                                                                                                                                                                                                      |                                                                                                                                                                                                                                                                                                                                                                                                                                                                                                                             |
| 25 kA                    |                                                                                                                                                                                                                                                                                                                                                                      |                                                                                                                                                                                                                                                                                                                                                                                                                                                                                                                             |
| 12 kA                    |                                                                                                                                                                                                                                                                                                                                                                      |                                                                                                                                                                                                                                                                                                                                                                                                                                                                                                                             |
| 12 kA                    |                                                                                                                                                                                                                                                                                                                                                                      |                                                                                                                                                                                                                                                                                                                                                                                                                                                                                                                             |
|                          |                                                                                                                                                                                                                                                                                                                                                                      |                                                                                                                                                                                                                                                                                                                                                                                                                                                                                                                             |
| front side               |                                                                                                                                                                                                                                                                                                                                                                      |                                                                                                                                                                                                                                                                                                                                                                                                                                                                                                                             |
|                          |                                                                                                                                                                                                                                                                                                                                                                      |                                                                                                                                                                                                                                                                                                                                                                                                                                                                                                                             |
| 17 x 10 mm               |                                                                                                                                                                                                                                                                                                                                                                      |                                                                                                                                                                                                                                                                                                                                                                                                                                                                                                                             |
| 25 185 mm²               |                                                                                                                                                                                                                                                                                                                                                                      |                                                                                                                                                                                                                                                                                                                                                                                                                                                                                                                             |
|                          |                                                                                                                                                                                                                                                                                                                                                                      |                                                                                                                                                                                                                                                                                                                                                                                                                                                                                                                             |
|                          |                                                                                                                                                                                                                                                                                                                                                                      |                                                                                                                                                                                                                                                                                                                                                                                                                                                                                                                             |
|                          |                                                                                                                                                                                                                                                                                                                                                                      |                                                                                                                                                                                                                                                                                                                                                                                                                                                                                                                             |
| 0.75 1.5 mm <sup>2</sup> |                                                                                                                                                                                                                                                                                                                                                                      |                                                                                                                                                                                                                                                                                                                                                                                                                                                                                                                             |
|                          |                                                                                                                                                                                                                                                                                                                                                                      |                                                                                                                                                                                                                                                                                                                                                                                                                                                                                                                             |
|                          |                                                                                                                                                                                                                                                                                                                                                                      |                                                                                                                                                                                                                                                                                                                                                                                                                                                                                                                             |
| screw-type terminals     |                                                                                                                                                                                                                                                                                                                                                                      |                                                                                                                                                                                                                                                                                                                                                                                                                                                                                                                             |
| 105.5                    |                                                                                                                                                                                                                                                                                                                                                                      |                                                                                                                                                                                                                                                                                                                                                                                                                                                                                                                             |
| -                        |                                                                                                                                                                                                                                                                                                                                                                      |                                                                                                                                                                                                                                                                                                                                                                                                                                                                                                                             |
|                          |                                                                                                                                                                                                                                                                                                                                                                      |                                                                                                                                                                                                                                                                                                                                                                                                                                                                                                                             |
|                          |                                                                                                                                                                                                                                                                                                                                                                      |                                                                                                                                                                                                                                                                                                                                                                                                                                                                                                                             |
| fixed mounting           |                                                                                                                                                                                                                                                                                                                                                                      |                                                                                                                                                                                                                                                                                                                                                                                                                                                                                                                             |
|                          |                                                                                                                                                                                                                                                                                                                                                                      |                                                                                                                                                                                                                                                                                                                                                                                                                                                                                                                             |
|                          |                                                                                                                                                                                                                                                                                                                                                                      |                                                                                                                                                                                                                                                                                                                                                                                                                                                                                                                             |
| 0 °C                     |                                                                                                                                                                                                                                                                                                                                                                      |                                                                                                                                                                                                                                                                                                                                                                                                                                                                                                                             |
| 70 °C                    |                                                                                                                                                                                                                                                                                                                                                                      |                                                                                                                                                                                                                                                                                                                                                                                                                                                                                                                             |
|                          |                                                                                                                                                                                                                                                                                                                                                                      |                                                                                                                                                                                                                                                                                                                                                                                                                                                                                                                             |
| -40 °C                   |                                                                                                                                                                                                                                                                                                                                                                      |                                                                                                                                                                                                                                                                                                                                                                                                                                                                                                                             |
| 80 °C                    |                                                                                                                                                                                                                                                                                                                                                                      |                                                                                                                                                                                                                                                                                                                                                                                                                                                                                                                             |
|                          |                                                                                                                                                                                                                                                                                                                                                                      |                                                                                                                                                                                                                                                                                                                                                                                                                                                                                                                             |
|                          | Test Certificates                                                                                                                                                                                                                                                                                                                                                    | Marine / Shipping                                                                                                                                                                                                                                                                                                                                                                                                                                                                                                           |
|                          |                                                                                                                                                                                                                                                                                                                                                                      |                                                                                                                                                                                                                                                                                                                                                                                                                                                                                                                             |
| -                        | Creation Test Cartific                                                                                                                                                                                                                                                                                                                                               | AN YE                                                                                                                                                                                                                                                                                                                                                                                                                                                                                                                       |
| É EAC                    | <u>Special Test Certific-</u><br><u>ate</u>                                                                                                                                                                                                                                                                                                                          | BUREAU<br>VERITAS                                                                                                                                                                                                                                                                                                                                                                                                                                                                                                           |
| other                    |                                                                                                                                                                                                                                                                                                                                                                      | BUREAU<br>VERITAS                                                                                                                                                                                                                                                                                                                                                                                                                                                                                                           |
| -                        |                                                                                                                                                                                                                                                                                                                                                                      | Environmental Con-<br>firmations                                                                                                                                                                                                                                                                                                                                                                                                                                                                                            |
| other                    | ate                                                                                                                                                                                                                                                                                                                                                                  | Environmental Con-                                                                                                                                                                                                                                                                                                                                                                                                                                                                                                          |
|                          | 25 kA<br>25 kA<br>12 kA<br>12 kA<br>12 kA<br>12 kA<br>12 kA<br>12 kA<br>17 x 10 mm<br>25 185 mm <sup>2</sup><br>25 120 mm <sup>2</sup><br>25 120 mm <sup>2</sup><br>25 185 mm <sup>2</sup><br>0.75 1.5 mm <sup>2</sup><br>0.75 1.0 mm <sup>2</sup><br>screw-type terminals<br>104.5 mm<br>104.5 mm<br>106.5 mm<br>fixed mounting<br>0 °C<br>70 °C<br>-40 °C<br>80 °C | No         65 kA         55 kA         20 kA         6 kA         65 kA         20 kA         6 kA         55 kA         25 185 mm²         0.75 1.5 mm²         0.75 1.5 mm²         0.75 1.0 mm²         screw-type terminals         185.5 mm         104.5 mm         106.5 mm         fixed mounting         0 °C         70 °C         -40 °C         80 °C |