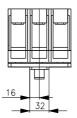

| without                  |                                                                                                                                                                                                                                                                                                                                                                      |                                                                                                                                                                                                                                                                                                                                                                                                                                                                                                                             |
|--------------------------|----------------------------------------------------------------------------------------------------------------------------------------------------------------------------------------------------------------------------------------------------------------------------------------------------------------------------------------------------------------------|-----------------------------------------------------------------------------------------------------------------------------------------------------------------------------------------------------------------------------------------------------------------------------------------------------------------------------------------------------------------------------------------------------------------------------------------------------------------------------------------------------------------------------|
|                          |                                                                                                                                                                                                                                                                                                                                                                      |                                                                                                                                                                                                                                                                                                                                                                                                                                                                                                                             |
|                          |                                                                                                                                                                                                                                                                                                                                                                      |                                                                                                                                                                                                                                                                                                                                                                                                                                                                                                                             |
|                          |                                                                                                                                                                                                                                                                                                                                                                      |                                                                                                                                                                                                                                                                                                                                                                                                                                                                                                                             |
| NO                       |                                                                                                                                                                                                                                                                                                                                                                      |                                                                                                                                                                                                                                                                                                                                                                                                                                                                                                                             |
|                          |                                                                                                                                                                                                                                                                                                                                                                      |                                                                                                                                                                                                                                                                                                                                                                                                                                                                                                                             |
|                          |                                                                                                                                                                                                                                                                                                                                                                      |                                                                                                                                                                                                                                                                                                                                                                                                                                                                                                                             |
|                          |                                                                                                                                                                                                                                                                                                                                                                      |                                                                                                                                                                                                                                                                                                                                                                                                                                                                                                                             |
|                          |                                                                                                                                                                                                                                                                                                                                                                      |                                                                                                                                                                                                                                                                                                                                                                                                                                                                                                                             |
|                          |                                                                                                                                                                                                                                                                                                                                                                      |                                                                                                                                                                                                                                                                                                                                                                                                                                                                                                                             |
| 6 kA                     |                                                                                                                                                                                                                                                                                                                                                                      |                                                                                                                                                                                                                                                                                                                                                                                                                                                                                                                             |
|                          |                                                                                                                                                                                                                                                                                                                                                                      |                                                                                                                                                                                                                                                                                                                                                                                                                                                                                                                             |
|                          |                                                                                                                                                                                                                                                                                                                                                                      |                                                                                                                                                                                                                                                                                                                                                                                                                                                                                                                             |
| 55 kA                    |                                                                                                                                                                                                                                                                                                                                                                      |                                                                                                                                                                                                                                                                                                                                                                                                                                                                                                                             |
| 25 kA                    |                                                                                                                                                                                                                                                                                                                                                                      |                                                                                                                                                                                                                                                                                                                                                                                                                                                                                                                             |
| 25 kA                    |                                                                                                                                                                                                                                                                                                                                                                      |                                                                                                                                                                                                                                                                                                                                                                                                                                                                                                                             |
| 25 kA                    |                                                                                                                                                                                                                                                                                                                                                                      |                                                                                                                                                                                                                                                                                                                                                                                                                                                                                                                             |
| 12 kA                    |                                                                                                                                                                                                                                                                                                                                                                      |                                                                                                                                                                                                                                                                                                                                                                                                                                                                                                                             |
| 12 kA                    |                                                                                                                                                                                                                                                                                                                                                                      |                                                                                                                                                                                                                                                                                                                                                                                                                                                                                                                             |
|                          |                                                                                                                                                                                                                                                                                                                                                                      |                                                                                                                                                                                                                                                                                                                                                                                                                                                                                                                             |
| front side               |                                                                                                                                                                                                                                                                                                                                                                      |                                                                                                                                                                                                                                                                                                                                                                                                                                                                                                                             |
|                          |                                                                                                                                                                                                                                                                                                                                                                      |                                                                                                                                                                                                                                                                                                                                                                                                                                                                                                                             |
| 17 x 10 mm               |                                                                                                                                                                                                                                                                                                                                                                      |                                                                                                                                                                                                                                                                                                                                                                                                                                                                                                                             |
| 25 185 mm²               |                                                                                                                                                                                                                                                                                                                                                                      |                                                                                                                                                                                                                                                                                                                                                                                                                                                                                                                             |
|                          |                                                                                                                                                                                                                                                                                                                                                                      |                                                                                                                                                                                                                                                                                                                                                                                                                                                                                                                             |
|                          |                                                                                                                                                                                                                                                                                                                                                                      |                                                                                                                                                                                                                                                                                                                                                                                                                                                                                                                             |
|                          |                                                                                                                                                                                                                                                                                                                                                                      |                                                                                                                                                                                                                                                                                                                                                                                                                                                                                                                             |
| 0.75 1.5 mm <sup>2</sup> |                                                                                                                                                                                                                                                                                                                                                                      |                                                                                                                                                                                                                                                                                                                                                                                                                                                                                                                             |
|                          |                                                                                                                                                                                                                                                                                                                                                                      |                                                                                                                                                                                                                                                                                                                                                                                                                                                                                                                             |
|                          |                                                                                                                                                                                                                                                                                                                                                                      |                                                                                                                                                                                                                                                                                                                                                                                                                                                                                                                             |
| screw-type terminals     |                                                                                                                                                                                                                                                                                                                                                                      |                                                                                                                                                                                                                                                                                                                                                                                                                                                                                                                             |
| 105.5                    |                                                                                                                                                                                                                                                                                                                                                                      |                                                                                                                                                                                                                                                                                                                                                                                                                                                                                                                             |
| -                        |                                                                                                                                                                                                                                                                                                                                                                      |                                                                                                                                                                                                                                                                                                                                                                                                                                                                                                                             |
|                          |                                                                                                                                                                                                                                                                                                                                                                      |                                                                                                                                                                                                                                                                                                                                                                                                                                                                                                                             |
|                          |                                                                                                                                                                                                                                                                                                                                                                      |                                                                                                                                                                                                                                                                                                                                                                                                                                                                                                                             |
| fixed mounting           |                                                                                                                                                                                                                                                                                                                                                                      |                                                                                                                                                                                                                                                                                                                                                                                                                                                                                                                             |
|                          |                                                                                                                                                                                                                                                                                                                                                                      |                                                                                                                                                                                                                                                                                                                                                                                                                                                                                                                             |
|                          |                                                                                                                                                                                                                                                                                                                                                                      |                                                                                                                                                                                                                                                                                                                                                                                                                                                                                                                             |
| 0 °C                     |                                                                                                                                                                                                                                                                                                                                                                      |                                                                                                                                                                                                                                                                                                                                                                                                                                                                                                                             |
| 70 °C                    |                                                                                                                                                                                                                                                                                                                                                                      |                                                                                                                                                                                                                                                                                                                                                                                                                                                                                                                             |
|                          |                                                                                                                                                                                                                                                                                                                                                                      |                                                                                                                                                                                                                                                                                                                                                                                                                                                                                                                             |
| -40 °C                   |                                                                                                                                                                                                                                                                                                                                                                      |                                                                                                                                                                                                                                                                                                                                                                                                                                                                                                                             |
| 80 °C                    |                                                                                                                                                                                                                                                                                                                                                                      |                                                                                                                                                                                                                                                                                                                                                                                                                                                                                                                             |
|                          |                                                                                                                                                                                                                                                                                                                                                                      |                                                                                                                                                                                                                                                                                                                                                                                                                                                                                                                             |
|                          | Test Certificates                                                                                                                                                                                                                                                                                                                                                    | Marine / Shipping                                                                                                                                                                                                                                                                                                                                                                                                                                                                                                           |
|                          |                                                                                                                                                                                                                                                                                                                                                                      |                                                                                                                                                                                                                                                                                                                                                                                                                                                                                                                             |
| -                        | Creation Test Cartific                                                                                                                                                                                                                                                                                                                                               | AN YE                                                                                                                                                                                                                                                                                                                                                                                                                                                                                                                       |
| É EAC                    | <u>Special Test Certific-</u><br><u>ate</u>                                                                                                                                                                                                                                                                                                                          | BUREAU<br>VERITAS                                                                                                                                                                                                                                                                                                                                                                                                                                                                                                           |
| other                    |                                                                                                                                                                                                                                                                                                                                                                      | BUREAU<br>VERITAS                                                                                                                                                                                                                                                                                                                                                                                                                                                                                                           |
| -                        |                                                                                                                                                                                                                                                                                                                                                                      | Environmental Con-<br>firmations                                                                                                                                                                                                                                                                                                                                                                                                                                                                                            |
| other                    | ate                                                                                                                                                                                                                                                                                                                                                                  | Environmental Con-                                                                                                                                                                                                                                                                                                                                                                                                                                                                                                          |
|                          | 25 kA<br>25 kA<br>12 kA<br>12 kA<br>12 kA<br>12 kA<br>12 kA<br>12 kA<br>17 x 10 mm<br>25 185 mm <sup>2</sup><br>25 120 mm <sup>2</sup><br>25 120 mm <sup>2</sup><br>25 185 mm <sup>2</sup><br>0.75 1.5 mm <sup>2</sup><br>0.75 1.0 mm <sup>2</sup><br>screw-type terminals<br>104.5 mm<br>104.5 mm<br>106.5 mm<br>fixed mounting<br>0 °C<br>70 °C<br>-40 °C<br>80 °C | No         65 kA         55 kA         20 kA         6 kA         65 kA         20 kA         6 kA         55 kA         25 185 mm²         0.75 1.5 mm²         0.75 1.5 mm²         0.75 1.0 mm²         screw-type terminals         185.5 mm         104.5 mm         106.5 mm         fixed mounting         0 °C         70 °C         -40 °C         80 °C |