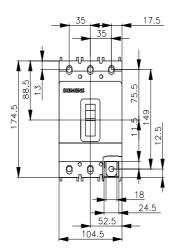

| without                  |                                                                                                                                                                                                                                                                                                                                                                      |                                                                                                                                                                                                                                                                                                                                                                                                                                                                                                                             |
|--------------------------|----------------------------------------------------------------------------------------------------------------------------------------------------------------------------------------------------------------------------------------------------------------------------------------------------------------------------------------------------------------------|-----------------------------------------------------------------------------------------------------------------------------------------------------------------------------------------------------------------------------------------------------------------------------------------------------------------------------------------------------------------------------------------------------------------------------------------------------------------------------------------------------------------------------|
|                          |                                                                                                                                                                                                                                                                                                                                                                      |                                                                                                                                                                                                                                                                                                                                                                                                                                                                                                                             |
|                          |                                                                                                                                                                                                                                                                                                                                                                      |                                                                                                                                                                                                                                                                                                                                                                                                                                                                                                                             |
|                          |                                                                                                                                                                                                                                                                                                                                                                      |                                                                                                                                                                                                                                                                                                                                                                                                                                                                                                                             |
| NO                       |                                                                                                                                                                                                                                                                                                                                                                      |                                                                                                                                                                                                                                                                                                                                                                                                                                                                                                                             |
|                          |                                                                                                                                                                                                                                                                                                                                                                      |                                                                                                                                                                                                                                                                                                                                                                                                                                                                                                                             |
|                          |                                                                                                                                                                                                                                                                                                                                                                      |                                                                                                                                                                                                                                                                                                                                                                                                                                                                                                                             |
|                          |                                                                                                                                                                                                                                                                                                                                                                      |                                                                                                                                                                                                                                                                                                                                                                                                                                                                                                                             |
|                          |                                                                                                                                                                                                                                                                                                                                                                      |                                                                                                                                                                                                                                                                                                                                                                                                                                                                                                                             |
|                          |                                                                                                                                                                                                                                                                                                                                                                      |                                                                                                                                                                                                                                                                                                                                                                                                                                                                                                                             |
| 6 kA                     |                                                                                                                                                                                                                                                                                                                                                                      |                                                                                                                                                                                                                                                                                                                                                                                                                                                                                                                             |
|                          |                                                                                                                                                                                                                                                                                                                                                                      |                                                                                                                                                                                                                                                                                                                                                                                                                                                                                                                             |
|                          |                                                                                                                                                                                                                                                                                                                                                                      |                                                                                                                                                                                                                                                                                                                                                                                                                                                                                                                             |
| 55 kA                    |                                                                                                                                                                                                                                                                                                                                                                      |                                                                                                                                                                                                                                                                                                                                                                                                                                                                                                                             |
| 25 kA                    |                                                                                                                                                                                                                                                                                                                                                                      |                                                                                                                                                                                                                                                                                                                                                                                                                                                                                                                             |
| 25 kA                    |                                                                                                                                                                                                                                                                                                                                                                      |                                                                                                                                                                                                                                                                                                                                                                                                                                                                                                                             |
| 25 kA                    |                                                                                                                                                                                                                                                                                                                                                                      |                                                                                                                                                                                                                                                                                                                                                                                                                                                                                                                             |
| 12 kA                    |                                                                                                                                                                                                                                                                                                                                                                      |                                                                                                                                                                                                                                                                                                                                                                                                                                                                                                                             |
| 12 kA                    |                                                                                                                                                                                                                                                                                                                                                                      |                                                                                                                                                                                                                                                                                                                                                                                                                                                                                                                             |
|                          |                                                                                                                                                                                                                                                                                                                                                                      |                                                                                                                                                                                                                                                                                                                                                                                                                                                                                                                             |
| front side               |                                                                                                                                                                                                                                                                                                                                                                      |                                                                                                                                                                                                                                                                                                                                                                                                                                                                                                                             |
|                          |                                                                                                                                                                                                                                                                                                                                                                      |                                                                                                                                                                                                                                                                                                                                                                                                                                                                                                                             |
| 17 x 10 mm               |                                                                                                                                                                                                                                                                                                                                                                      |                                                                                                                                                                                                                                                                                                                                                                                                                                                                                                                             |
| 25 185 mm²               |                                                                                                                                                                                                                                                                                                                                                                      |                                                                                                                                                                                                                                                                                                                                                                                                                                                                                                                             |
|                          |                                                                                                                                                                                                                                                                                                                                                                      |                                                                                                                                                                                                                                                                                                                                                                                                                                                                                                                             |
|                          |                                                                                                                                                                                                                                                                                                                                                                      |                                                                                                                                                                                                                                                                                                                                                                                                                                                                                                                             |
|                          |                                                                                                                                                                                                                                                                                                                                                                      |                                                                                                                                                                                                                                                                                                                                                                                                                                                                                                                             |
| 0.75 1.5 mm <sup>2</sup> |                                                                                                                                                                                                                                                                                                                                                                      |                                                                                                                                                                                                                                                                                                                                                                                                                                                                                                                             |
|                          |                                                                                                                                                                                                                                                                                                                                                                      |                                                                                                                                                                                                                                                                                                                                                                                                                                                                                                                             |
|                          |                                                                                                                                                                                                                                                                                                                                                                      |                                                                                                                                                                                                                                                                                                                                                                                                                                                                                                                             |
| screw-type terminals     |                                                                                                                                                                                                                                                                                                                                                                      |                                                                                                                                                                                                                                                                                                                                                                                                                                                                                                                             |
| 105.5                    |                                                                                                                                                                                                                                                                                                                                                                      |                                                                                                                                                                                                                                                                                                                                                                                                                                                                                                                             |
| -                        |                                                                                                                                                                                                                                                                                                                                                                      |                                                                                                                                                                                                                                                                                                                                                                                                                                                                                                                             |
|                          |                                                                                                                                                                                                                                                                                                                                                                      |                                                                                                                                                                                                                                                                                                                                                                                                                                                                                                                             |
|                          |                                                                                                                                                                                                                                                                                                                                                                      |                                                                                                                                                                                                                                                                                                                                                                                                                                                                                                                             |
| fixed mounting           |                                                                                                                                                                                                                                                                                                                                                                      |                                                                                                                                                                                                                                                                                                                                                                                                                                                                                                                             |
|                          |                                                                                                                                                                                                                                                                                                                                                                      |                                                                                                                                                                                                                                                                                                                                                                                                                                                                                                                             |
|                          |                                                                                                                                                                                                                                                                                                                                                                      |                                                                                                                                                                                                                                                                                                                                                                                                                                                                                                                             |
| 0 °C                     |                                                                                                                                                                                                                                                                                                                                                                      |                                                                                                                                                                                                                                                                                                                                                                                                                                                                                                                             |
| 70 °C                    |                                                                                                                                                                                                                                                                                                                                                                      |                                                                                                                                                                                                                                                                                                                                                                                                                                                                                                                             |
|                          |                                                                                                                                                                                                                                                                                                                                                                      |                                                                                                                                                                                                                                                                                                                                                                                                                                                                                                                             |
| -40 °C                   |                                                                                                                                                                                                                                                                                                                                                                      |                                                                                                                                                                                                                                                                                                                                                                                                                                                                                                                             |
| 80 °C                    |                                                                                                                                                                                                                                                                                                                                                                      |                                                                                                                                                                                                                                                                                                                                                                                                                                                                                                                             |
|                          |                                                                                                                                                                                                                                                                                                                                                                      |                                                                                                                                                                                                                                                                                                                                                                                                                                                                                                                             |
|                          | Test Certificates                                                                                                                                                                                                                                                                                                                                                    | Marine / Shipping                                                                                                                                                                                                                                                                                                                                                                                                                                                                                                           |
|                          |                                                                                                                                                                                                                                                                                                                                                                      |                                                                                                                                                                                                                                                                                                                                                                                                                                                                                                                             |
| -                        | Creation Test Cartific                                                                                                                                                                                                                                                                                                                                               | AN YE                                                                                                                                                                                                                                                                                                                                                                                                                                                                                                                       |
| É EAC                    | <u>Special Test Certific-</u><br><u>ate</u>                                                                                                                                                                                                                                                                                                                          | BUREAU<br>VERITAS                                                                                                                                                                                                                                                                                                                                                                                                                                                                                                           |
| other                    |                                                                                                                                                                                                                                                                                                                                                                      | BUREAU<br>VERITAS                                                                                                                                                                                                                                                                                                                                                                                                                                                                                                           |
| -                        |                                                                                                                                                                                                                                                                                                                                                                      | Environmental Con-<br>firmations                                                                                                                                                                                                                                                                                                                                                                                                                                                                                            |
| other                    | ate                                                                                                                                                                                                                                                                                                                                                                  | Environmental Con-                                                                                                                                                                                                                                                                                                                                                                                                                                                                                                          |
|                          | 25 kA<br>25 kA<br>12 kA<br>12 kA<br>12 kA<br>12 kA<br>12 kA<br>12 kA<br>17 x 10 mm<br>25 185 mm <sup>2</sup><br>25 120 mm <sup>2</sup><br>25 120 mm <sup>2</sup><br>25 185 mm <sup>2</sup><br>0.75 1.5 mm <sup>2</sup><br>0.75 1.0 mm <sup>2</sup><br>screw-type terminals<br>104.5 mm<br>104.5 mm<br>106.5 mm<br>fixed mounting<br>0 °C<br>70 °C<br>-40 °C<br>80 °C | No         65 kA         55 kA         20 kA         6 kA         65 kA         20 kA         6 kA         55 kA         25 185 mm²         0.75 1.5 mm²         0.75 1.5 mm²         0.75 1.0 mm²         screw-type terminals         185.5 mm         104.5 mm         106.5 mm         fixed mounting         0 °C         70 °C         -40 °C         80 °C |