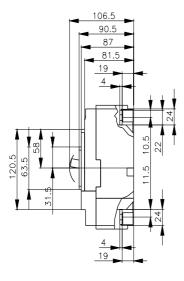

| without                  |                                                                                                                                                                                                                                                                                                                                                                      |                                                                                                                                                                                                                                                                                                                                                                                                                                                                                                                             |
|--------------------------|----------------------------------------------------------------------------------------------------------------------------------------------------------------------------------------------------------------------------------------------------------------------------------------------------------------------------------------------------------------------|-----------------------------------------------------------------------------------------------------------------------------------------------------------------------------------------------------------------------------------------------------------------------------------------------------------------------------------------------------------------------------------------------------------------------------------------------------------------------------------------------------------------------------|
|                          |                                                                                                                                                                                                                                                                                                                                                                      |                                                                                                                                                                                                                                                                                                                                                                                                                                                                                                                             |
|                          |                                                                                                                                                                                                                                                                                                                                                                      |                                                                                                                                                                                                                                                                                                                                                                                                                                                                                                                             |
|                          |                                                                                                                                                                                                                                                                                                                                                                      |                                                                                                                                                                                                                                                                                                                                                                                                                                                                                                                             |
| NO                       |                                                                                                                                                                                                                                                                                                                                                                      |                                                                                                                                                                                                                                                                                                                                                                                                                                                                                                                             |
|                          |                                                                                                                                                                                                                                                                                                                                                                      |                                                                                                                                                                                                                                                                                                                                                                                                                                                                                                                             |
|                          |                                                                                                                                                                                                                                                                                                                                                                      |                                                                                                                                                                                                                                                                                                                                                                                                                                                                                                                             |
|                          |                                                                                                                                                                                                                                                                                                                                                                      |                                                                                                                                                                                                                                                                                                                                                                                                                                                                                                                             |
|                          |                                                                                                                                                                                                                                                                                                                                                                      |                                                                                                                                                                                                                                                                                                                                                                                                                                                                                                                             |
|                          |                                                                                                                                                                                                                                                                                                                                                                      |                                                                                                                                                                                                                                                                                                                                                                                                                                                                                                                             |
| 6 kA                     |                                                                                                                                                                                                                                                                                                                                                                      |                                                                                                                                                                                                                                                                                                                                                                                                                                                                                                                             |
|                          |                                                                                                                                                                                                                                                                                                                                                                      |                                                                                                                                                                                                                                                                                                                                                                                                                                                                                                                             |
|                          |                                                                                                                                                                                                                                                                                                                                                                      |                                                                                                                                                                                                                                                                                                                                                                                                                                                                                                                             |
| 55 kA                    |                                                                                                                                                                                                                                                                                                                                                                      |                                                                                                                                                                                                                                                                                                                                                                                                                                                                                                                             |
| 25 kA                    |                                                                                                                                                                                                                                                                                                                                                                      |                                                                                                                                                                                                                                                                                                                                                                                                                                                                                                                             |
| 25 kA                    |                                                                                                                                                                                                                                                                                                                                                                      |                                                                                                                                                                                                                                                                                                                                                                                                                                                                                                                             |
| 25 kA                    |                                                                                                                                                                                                                                                                                                                                                                      |                                                                                                                                                                                                                                                                                                                                                                                                                                                                                                                             |
| 12 kA                    |                                                                                                                                                                                                                                                                                                                                                                      |                                                                                                                                                                                                                                                                                                                                                                                                                                                                                                                             |
| 12 kA                    |                                                                                                                                                                                                                                                                                                                                                                      |                                                                                                                                                                                                                                                                                                                                                                                                                                                                                                                             |
|                          |                                                                                                                                                                                                                                                                                                                                                                      |                                                                                                                                                                                                                                                                                                                                                                                                                                                                                                                             |
| front side               |                                                                                                                                                                                                                                                                                                                                                                      |                                                                                                                                                                                                                                                                                                                                                                                                                                                                                                                             |
|                          |                                                                                                                                                                                                                                                                                                                                                                      |                                                                                                                                                                                                                                                                                                                                                                                                                                                                                                                             |
| 17 x 10 mm               |                                                                                                                                                                                                                                                                                                                                                                      |                                                                                                                                                                                                                                                                                                                                                                                                                                                                                                                             |
| 25 185 mm²               |                                                                                                                                                                                                                                                                                                                                                                      |                                                                                                                                                                                                                                                                                                                                                                                                                                                                                                                             |
|                          |                                                                                                                                                                                                                                                                                                                                                                      |                                                                                                                                                                                                                                                                                                                                                                                                                                                                                                                             |
|                          |                                                                                                                                                                                                                                                                                                                                                                      |                                                                                                                                                                                                                                                                                                                                                                                                                                                                                                                             |
|                          |                                                                                                                                                                                                                                                                                                                                                                      |                                                                                                                                                                                                                                                                                                                                                                                                                                                                                                                             |
| 0.75 1.5 mm <sup>2</sup> |                                                                                                                                                                                                                                                                                                                                                                      |                                                                                                                                                                                                                                                                                                                                                                                                                                                                                                                             |
|                          |                                                                                                                                                                                                                                                                                                                                                                      |                                                                                                                                                                                                                                                                                                                                                                                                                                                                                                                             |
|                          |                                                                                                                                                                                                                                                                                                                                                                      |                                                                                                                                                                                                                                                                                                                                                                                                                                                                                                                             |
| screw-type terminals     |                                                                                                                                                                                                                                                                                                                                                                      |                                                                                                                                                                                                                                                                                                                                                                                                                                                                                                                             |
| 105.5                    |                                                                                                                                                                                                                                                                                                                                                                      |                                                                                                                                                                                                                                                                                                                                                                                                                                                                                                                             |
| -                        |                                                                                                                                                                                                                                                                                                                                                                      |                                                                                                                                                                                                                                                                                                                                                                                                                                                                                                                             |
|                          |                                                                                                                                                                                                                                                                                                                                                                      |                                                                                                                                                                                                                                                                                                                                                                                                                                                                                                                             |
|                          |                                                                                                                                                                                                                                                                                                                                                                      |                                                                                                                                                                                                                                                                                                                                                                                                                                                                                                                             |
| fixed mounting           |                                                                                                                                                                                                                                                                                                                                                                      |                                                                                                                                                                                                                                                                                                                                                                                                                                                                                                                             |
|                          |                                                                                                                                                                                                                                                                                                                                                                      |                                                                                                                                                                                                                                                                                                                                                                                                                                                                                                                             |
|                          |                                                                                                                                                                                                                                                                                                                                                                      |                                                                                                                                                                                                                                                                                                                                                                                                                                                                                                                             |
| 0 °C                     |                                                                                                                                                                                                                                                                                                                                                                      |                                                                                                                                                                                                                                                                                                                                                                                                                                                                                                                             |
| 70 °C                    |                                                                                                                                                                                                                                                                                                                                                                      |                                                                                                                                                                                                                                                                                                                                                                                                                                                                                                                             |
|                          |                                                                                                                                                                                                                                                                                                                                                                      |                                                                                                                                                                                                                                                                                                                                                                                                                                                                                                                             |
| -40 °C                   |                                                                                                                                                                                                                                                                                                                                                                      |                                                                                                                                                                                                                                                                                                                                                                                                                                                                                                                             |
| 80 °C                    |                                                                                                                                                                                                                                                                                                                                                                      |                                                                                                                                                                                                                                                                                                                                                                                                                                                                                                                             |
|                          |                                                                                                                                                                                                                                                                                                                                                                      |                                                                                                                                                                                                                                                                                                                                                                                                                                                                                                                             |
|                          | Test Certificates                                                                                                                                                                                                                                                                                                                                                    | Marine / Shipping                                                                                                                                                                                                                                                                                                                                                                                                                                                                                                           |
|                          |                                                                                                                                                                                                                                                                                                                                                                      |                                                                                                                                                                                                                                                                                                                                                                                                                                                                                                                             |
| -                        | Creation Test Cartific                                                                                                                                                                                                                                                                                                                                               | AN YE                                                                                                                                                                                                                                                                                                                                                                                                                                                                                                                       |
| É EAC                    | <u>Special Test Certific-</u><br><u>ate</u>                                                                                                                                                                                                                                                                                                                          | BUREAU<br>VERITAS                                                                                                                                                                                                                                                                                                                                                                                                                                                                                                           |
| other                    |                                                                                                                                                                                                                                                                                                                                                                      | BUREAU<br>VERITAS                                                                                                                                                                                                                                                                                                                                                                                                                                                                                                           |
| -                        |                                                                                                                                                                                                                                                                                                                                                                      | Environmental Con-<br>firmations                                                                                                                                                                                                                                                                                                                                                                                                                                                                                            |
| other                    | ate                                                                                                                                                                                                                                                                                                                                                                  | Environmental Con-                                                                                                                                                                                                                                                                                                                                                                                                                                                                                                          |
|                          | 25 kA<br>25 kA<br>12 kA<br>12 kA<br>12 kA<br>12 kA<br>12 kA<br>12 kA<br>17 x 10 mm<br>25 185 mm <sup>2</sup><br>25 120 mm <sup>2</sup><br>25 120 mm <sup>2</sup><br>25 185 mm <sup>2</sup><br>0.75 1.5 mm <sup>2</sup><br>0.75 1.0 mm <sup>2</sup><br>screw-type terminals<br>104.5 mm<br>104.5 mm<br>106.5 mm<br>fixed mounting<br>0 °C<br>70 °C<br>-40 °C<br>80 °C | No         65 kA         55 kA         20 kA         6 kA         65 kA         20 kA         6 kA         55 kA         25 185 mm²         0.75 1.5 mm²         0.75 1.5 mm²         0.75 1.0 mm²         screw-type terminals         185.5 mm         104.5 mm         106.5 mm         fixed mounting         0 °C         70 °C         -40 °C         80 °C |