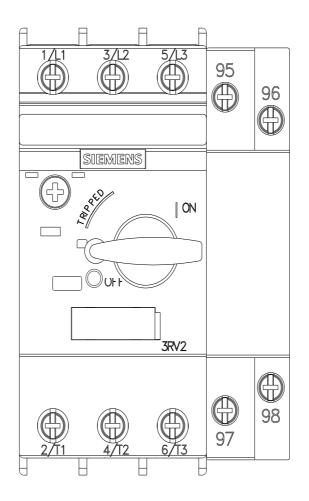

## 3RV2111-0CA10

Circuit breaker size S00 for motor protection, CLASS 10 with overload relay function A-release 0.18...0.25 A N-release 3.3 A screw terminal Standard switching capacity

| 177.5                                                                                   |                                                   |
|-----------------------------------------------------------------------------------------|---------------------------------------------------|
| product brand name                                                                      | SIRIUS                                            |
| product designation                                                                     | Circuit breaker                                   |
| design of the product                                                                   | For motor protection with overload relay function |
| product type designation                                                                | 3RV2                                              |
| General technical data                                                                  |                                                   |
| size of the circuit-breaker                                                             | S00                                               |
| size of contactor can be combined company-specific                                      | S00, S0                                           |
| product extension auxiliary switch                                                      | Yes                                               |
| power loss [W] for rated value of the current                                           |                                                   |
| <ul> <li>at AC in hot operating state</li> </ul>                                        | 5.5 W                                             |
| <ul> <li>at AC in hot operating state per pole</li> </ul>                               | 1.8 W                                             |
| insulation voltage with degree of pollution 3 at AC rated value                         | 690 V                                             |
| surge voltage resistance rated value                                                    | 6 kV                                              |
| shock resistance according to IEC 60068-2-27                                            | 25g / 11 ms                                       |
| mechanical service life (operating cycles)                                              |                                                   |
| <ul> <li>of the main contacts typical</li> </ul>                                        | 100 000                                           |
| <ul> <li>of auxiliary contacts typical</li> </ul>                                       | 100 000                                           |
| electrical endurance (operating cycles) typical                                         | 100 000                                           |
| reference code according to IEC 81346-2                                                 | Q                                                 |
| Substance Prohibitance (Date)                                                           | 10/01/2009                                        |
| SVHC substance name                                                                     | Lead - 7439-92-1                                  |
| Ambient conditions                                                                      |                                                   |
| installation altitude at height above sea level maximum                                 | 2 000 m                                           |
| ambient temperature                                                                     |                                                   |
| <ul> <li>during operation</li> </ul>                                                    | -20 +60 °C                                        |
| during storage                                                                          | -50 +80 °C                                        |
| during transport                                                                        | -50 +80 °C                                        |
| relative humidity during operation                                                      | 10 95 %                                           |
| Main circuit                                                                            |                                                   |
| number of poles for main current circuit                                                | 3                                                 |
| adjustable current response value current of the current-<br>dependent overload release | 0.18 0.25 A                                       |
| operating voltage                                                                       |                                                   |
| rated value                                                                             | 20 690 V                                          |
| <ul> <li>at AC-3 rated value maximum</li> </ul>                                         | 690 V                                             |
| <ul> <li>at AC-3e rated value maximum</li> </ul>                                        | 690 V                                             |
| operating frequency rated value                                                         | 50 60 Hz                                          |
|                                                                                         |                                                   |