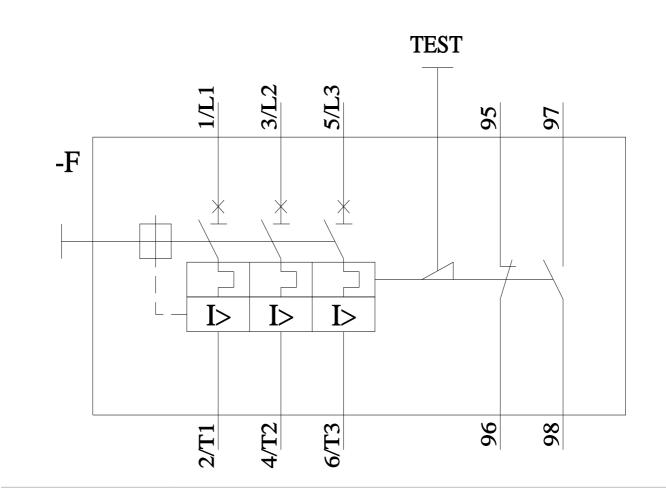

## 3RV2111-0CA10

Circuit breaker size S00 for motor protection, CLASS 10 with overload relay function A-release 0.18...0.25 A N-release 3.3 A screw terminal Standard switching capacity

| 177.5                                                                                   |                                                   |
|-----------------------------------------------------------------------------------------|---------------------------------------------------|
| product brand name                                                                      | SIRIUS                                            |
| product designation                                                                     | Circuit breaker                                   |
| design of the product                                                                   | For motor protection with overload relay function |
| product type designation                                                                | 3RV2                                              |
| General technical data                                                                  |                                                   |
| size of the circuit-breaker                                                             | S00                                               |
| size of contactor can be combined company-specific                                      | S00, S0                                           |
| product extension auxiliary switch                                                      | Yes                                               |
| power loss [W] for rated value of the current                                           |                                                   |
| <ul> <li>at AC in hot operating state</li> </ul>                                        | 5.5 W                                             |
| <ul> <li>at AC in hot operating state per pole</li> </ul>                               | 1.8 W                                             |
| insulation voltage with degree of pollution 3 at AC rated value                         | 690 V                                             |
| surge voltage resistance rated value                                                    | 6 kV                                              |
| shock resistance according to IEC 60068-2-27                                            | 25g / 11 ms                                       |
| mechanical service life (operating cycles)                                              |                                                   |
| <ul> <li>of the main contacts typical</li> </ul>                                        | 100 000                                           |
| <ul> <li>of auxiliary contacts typical</li> </ul>                                       | 100 000                                           |
| electrical endurance (operating cycles) typical                                         | 100 000                                           |
| reference code according to IEC 81346-2                                                 | Q                                                 |
| Substance Prohibitance (Date)                                                           | 10/01/2009                                        |
| SVHC substance name                                                                     | Lead - 7439-92-1                                  |
| Ambient conditions                                                                      |                                                   |
| installation altitude at height above sea level maximum                                 | 2 000 m                                           |
| ambient temperature                                                                     |                                                   |
| <ul> <li>during operation</li> </ul>                                                    | -20 +60 °C                                        |
| during storage                                                                          | -50 +80 °C                                        |
| during transport                                                                        | -50 +80 °C                                        |
| relative humidity during operation                                                      | 10 95 %                                           |
| Main circuit                                                                            |                                                   |
| number of poles for main current circuit                                                | 3                                                 |
| adjustable current response value current of the current-<br>dependent overload release | 0.18 0.25 A                                       |
| operating voltage                                                                       |                                                   |
| rated value                                                                             | 20 690 V                                          |
| <ul> <li>at AC-3 rated value maximum</li> </ul>                                         | 690 V                                             |
| <ul> <li>at AC-3e rated value maximum</li> </ul>                                        | 690 V                                             |
| operating frequency rated value                                                         | 50 60 Hz                                          |
|                                                                                         |                                                   |