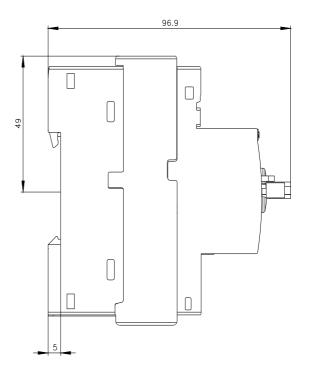

## 3RV2111-0CA10

Circuit breaker size S00 for motor protection, CLASS 10 with overload relay function A-release 0.18...0.25 A N-release 3.3 A screw terminal Standard switching capacity

| 177.5                                                                                   |                                                   |
|-----------------------------------------------------------------------------------------|---------------------------------------------------|
| product brand name                                                                      | SIRIUS                                            |
| product designation                                                                     | Circuit breaker                                   |
| design of the product                                                                   | For motor protection with overload relay function |
| product type designation                                                                | 3RV2                                              |
| General technical data                                                                  |                                                   |
| size of the circuit-breaker                                                             | S00                                               |
| size of contactor can be combined company-specific                                      | S00, S0                                           |
| product extension auxiliary switch                                                      | Yes                                               |
| power loss [W] for rated value of the current                                           |                                                   |
| <ul> <li>at AC in hot operating state</li> </ul>                                        | 5.5 W                                             |
| <ul> <li>at AC in hot operating state per pole</li> </ul>                               | 1.8 W                                             |
| insulation voltage with degree of pollution 3 at AC rated value                         | 690 V                                             |
| surge voltage resistance rated value                                                    | 6 kV                                              |
| shock resistance according to IEC 60068-2-27                                            | 25g / 11 ms                                       |
| mechanical service life (operating cycles)                                              |                                                   |
| <ul> <li>of the main contacts typical</li> </ul>                                        | 100 000                                           |
| <ul> <li>of auxiliary contacts typical</li> </ul>                                       | 100 000                                           |
| electrical endurance (operating cycles) typical                                         | 100 000                                           |
| reference code according to IEC 81346-2                                                 | Q                                                 |
| Substance Prohibitance (Date)                                                           | 10/01/2009                                        |
| SVHC substance name                                                                     | Lead - 7439-92-1                                  |
| Ambient conditions                                                                      |                                                   |
| installation altitude at height above sea level maximum                                 | 2 000 m                                           |
| ambient temperature                                                                     |                                                   |
| <ul> <li>during operation</li> </ul>                                                    | -20 +60 °C                                        |
| during storage                                                                          | -50 +80 °C                                        |
| during transport                                                                        | -50 +80 °C                                        |
| relative humidity during operation                                                      | 10 95 %                                           |
| Main circuit                                                                            |                                                   |
| number of poles for main current circuit                                                | 3                                                 |
| adjustable current response value current of the current-<br>dependent overload release | 0.18 0.25 A                                       |
| operating voltage                                                                       |                                                   |
| rated value                                                                             | 20 690 V                                          |
| <ul> <li>at AC-3 rated value maximum</li> </ul>                                         | 690 V                                             |
| <ul> <li>at AC-3e rated value maximum</li> </ul>                                        | 690 V                                             |
| operating frequency rated value                                                         | 50 60 Hz                                          |
|                                                                                         |                                                   |