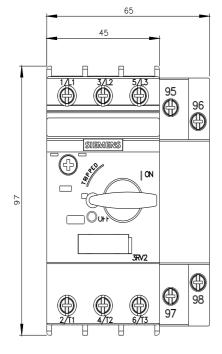

## 3RV2111-0CA10

Circuit breaker size S00 for motor protection, CLASS 10 with overload relay function A-release 0.18...0.25 A N-release 3.3 A screw terminal Standard switching capacity

| 177.5                                                                                   |                                                   |
|-----------------------------------------------------------------------------------------|---------------------------------------------------|
| product brand name                                                                      | SIRIUS                                            |
| product designation                                                                     | Circuit breaker                                   |
| design of the product                                                                   | For motor protection with overload relay function |
| product type designation                                                                | 3RV2                                              |
| General technical data                                                                  |                                                   |
| size of the circuit-breaker                                                             | S00                                               |
| size of contactor can be combined company-specific                                      | S00, S0                                           |
| product extension auxiliary switch                                                      | Yes                                               |
| power loss [W] for rated value of the current                                           |                                                   |
| <ul> <li>at AC in hot operating state</li> </ul>                                        | 5.5 W                                             |
| <ul> <li>at AC in hot operating state per pole</li> </ul>                               | 1.8 W                                             |
| insulation voltage with degree of pollution 3 at AC rated value                         | 690 V                                             |
| surge voltage resistance rated value                                                    | 6 kV                                              |
| shock resistance according to IEC 60068-2-27                                            | 25g / 11 ms                                       |
| mechanical service life (operating cycles)                                              |                                                   |
| <ul> <li>of the main contacts typical</li> </ul>                                        | 100 000                                           |
| <ul> <li>of auxiliary contacts typical</li> </ul>                                       | 100 000                                           |
| electrical endurance (operating cycles) typical                                         | 100 000                                           |
| reference code according to IEC 81346-2                                                 | Q                                                 |
| Substance Prohibitance (Date)                                                           | 10/01/2009                                        |
| SVHC substance name                                                                     | Lead - 7439-92-1                                  |
| Ambient conditions                                                                      |                                                   |
| installation altitude at height above sea level maximum                                 | 2 000 m                                           |
| ambient temperature                                                                     |                                                   |
| <ul> <li>during operation</li> </ul>                                                    | -20 +60 °C                                        |
| during storage                                                                          | -50 +80 °C                                        |
| during transport                                                                        | -50 +80 °C                                        |
| relative humidity during operation                                                      | 10 95 %                                           |
| Main circuit                                                                            |                                                   |
| number of poles for main current circuit                                                | 3                                                 |
| adjustable current response value current of the current-<br>dependent overload release | 0.18 0.25 A                                       |
| operating voltage                                                                       |                                                   |
| rated value                                                                             | 20 690 V                                          |
| <ul> <li>at AC-3 rated value maximum</li> </ul>                                         | 690 V                                             |
| <ul> <li>at AC-3e rated value maximum</li> </ul>                                        | 690 V                                             |
| operating frequency rated value                                                         | 50 60 Hz                                          |
|                                                                                         |                                                   |