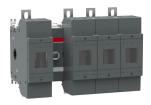

## OS315D03P OS315D03P Switch fuse

| General Information                               |                                                                     |
|---------------------------------------------------|---------------------------------------------------------------------|
| Extended Product Type                             | OS315D03F                                                           |
| Product ID                                        | 1SYN953046P3001                                                     |
| Catalog Description                               | OS315D03P Switch fuse                                               |
| Long Description                                  | OS315D03P Switch fuse including OHB145J12 Handle and OXP12X250 Shaf |
| Circular Value                                    |                                                                     |
| Conflict Minerals<br>Reporting Template<br>(CMRT) | 9AKK108467A5658                                                     |
| REACH Declaration                                 | 1SCC011021D0201                                                     |
| RoHS Information                                  | 1SCC011020D020 <sup>-</sup>                                         |
| Toxic Substances Control<br>Act - TSCA            | 1SCC011025D0201                                                     |
|                                                   |                                                                     |
| Ordering                                          |                                                                     |
| Customs Tariff Number                             | 85365080                                                            |
| Country of Origin                                 | India (IN                                                           |

OS315D03P 2

Data Sheet, Technical No documentation needed Information Instructions and Manuals No Instructions and Manuals needed Technical Handle Type Pistol handle Position of Line Terminals Top In - Bottom Out, Bottom In - Top Out Environmental RoHS Status Following EU Directive 2011/65/EU and Amendment 2015/863 July 22, 2019 1SCC011025D0201 Toxic Substances Control Act - TSCA Certificates and Declarations **Declaration of Conformity** No declaration needed - CE REACH Declaration 1SCC011021D0201 **Container Information** Package Level 1 Units box 1 piece Classifications WEEE Category 5. Small Equipment (No External Dimension More Than 50 cm)