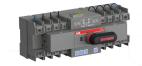

## OTM63F3C21D400C-I AUTOMATIC TRANSFER SWITCH

| General Information   |                                                            |
|-----------------------|------------------------------------------------------------|
| Extended Product Type | OTM63F3C21D400C-I                                          |
| Product ID            | 1SYN151424R1001                                            |
| Catalog Description   | AUTOMATIC TRANSFER SWITCH                                  |
| <u>Ordering</u>       |                                                            |
| Customs Tariff Number | 85365090                                                   |
| Country of Origin     | India (IN)                                                 |
|                       |                                                            |
| Classifications       |                                                            |
| WEEE Category         | 5. Small Equipment (No External Dimension More Than 50 cm) |