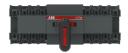

## OTM63F3C21D400C-I AUTOMATIC TRANSFER SWITCH

| General Information   |                                                            |
|-----------------------|------------------------------------------------------------|
| Extended Product Type | OTM63F3C21D400C-I                                          |
| Product ID            | 1SYN151424R1001                                            |
| Catalog Description   | AUTOMATIC TRANSFER SWITCH                                  |
| <u>Ordering</u>       |                                                            |
| Customs Tariff Number | 85365090                                                   |
| Country of Origin     | India (IN)                                                 |
|                       |                                                            |
| Classifications       |                                                            |
| WEEE Category         | 5. Small Equipment (No External Dimension More Than 50 cm) |