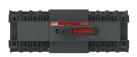

## OTM63F3C21D400C-I AUTOMATIC TRANSFER SWITCH

| General Information   |                                                            |
|-----------------------|------------------------------------------------------------|
| Extended Product Type | OTM63F3C21D400C-I                                          |
| Product ID            | 1SYN151424R1001                                            |
| Catalog Description   | AUTOMATIC TRANSFER SWITCH                                  |
| <u>Ordering</u>       |                                                            |
| Customs Tariff Number | 85365090                                                   |
| Country of Origin     | India (IN)                                                 |
|                       |                                                            |
| Classifications       |                                                            |
| WEEE Category         | 5. Small Equipment (No External Dimension More Than 50 cm) |