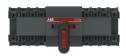

## **OTM125F3C21D400C-I**AUTOMATIC TRANSFER SWITCH

| General Information   |                                                            |
|-----------------------|------------------------------------------------------------|
| Extended Product Type | OTM125F3C21D400C-I                                         |
| Product ID            | 1SYN151420R1001                                            |
| Catalog Description   | AUTOMATIC TRANSFER SWITCH                                  |
| Ordering              |                                                            |
| Customs Tariff Number | 85365090                                                   |
| Country of Origin     | India (IN)                                                 |
| Classifications       |                                                            |
| WEEE Category         | 5. Small Equipment (No External Dimension More Than 50 cm) |