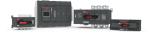

## **OTM125F3C21D400C-I**AUTOMATIC TRANSFER SWITCH

| General Information   |                                                            |
|-----------------------|------------------------------------------------------------|
| Extended Product Type | OTM125F3C21D400C-I                                         |
| Product ID            | 1SYN151420R1001                                            |
| Catalog Description   | AUTOMATIC TRANSFER SWITCH                                  |
| Ordering              |                                                            |
| Customs Tariff Number | 85365090                                                   |
| Country of Origin     | India (IN)                                                 |
| Classifications       |                                                            |
| WEEE Category         | 5. Small Equipment (No External Dimension More Than 50 cm) |