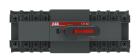

## **OTM125F3C21D400C-I**AUTOMATIC TRANSFER SWITCH

| General Information   |                                                            |
|-----------------------|------------------------------------------------------------|
| Extended Product Type | OTM125F3C21D400C-I                                         |
| Product ID            | 1SYN151420R1001                                            |
| Catalog Description   | AUTOMATIC TRANSFER SWITCH                                  |
| Ordering              |                                                            |
| Customs Tariff Number | 85365090                                                   |
| Country of Origin     | India (IN)                                                 |
| Classifications       |                                                            |
| WEEE Category         | 5. Small Equipment (No External Dimension More Than 50 cm) |