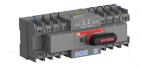

## **OTM125F3C21D400C-I**AUTOMATIC TRANSFER SWITCH

| General Information   |                                                            |
|-----------------------|------------------------------------------------------------|
| Extended Product Type | OTM125F3C21D400C-I                                         |
| Product ID            | 1SYN151420R1001                                            |
| Catalog Description   | AUTOMATIC TRANSFER SWITCH                                  |
| Ordering              |                                                            |
| Customs Tariff Number | 85365090                                                   |
| Country of Origin     | India (IN)                                                 |
| Classifications       |                                                            |
| WEEE Category         | 5. Small Equipment (No External Dimension More Than 50 cm) |