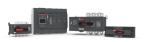

## **OTM125F3C21D400C-I**AUTOMATIC TRANSFER SWITCH

| General Information   |                                                            |
|-----------------------|------------------------------------------------------------|
| Extended Product Type | OTM125F3C21D400C-I                                         |
| Product ID            | 1SYN151420R1001                                            |
| Catalog Description   | AUTOMATIC TRANSFER SWITCH                                  |
| Ordering              |                                                            |
| Customs Tariff Number | 85365090                                                   |
| Country of Origin     | India (IN)                                                 |
| Classifications       |                                                            |
| WEEE Category         | 5. Small Equipment (No External Dimension More Than 50 cm) |