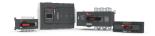

## OTM63F4CB21D400C-I AUTOMATIC TRANSFER SWITCH

| Extended Product Type                                  | OTM63F4CB21D400C-         |
|--------------------------------------------------------|---------------------------|
| Product ID                                             | 1SYN150586R100            |
| Catalog Description                                    | AUTOMATIC TRANSFER SWITCH |
|                                                        |                           |
|                                                        | 0.795500                  |
| Ordering<br>Customs Tariff Number<br>Country of Origin | 85365090<br>India (IN     |