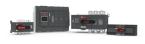

## OTM63F4CB21D400C-I AUTOMATIC TRANSFER SWITCH

| Extended Product Type                                  | OTM63F4CB21D400C-         |
|--------------------------------------------------------|---------------------------|
| Product ID                                             | 1SYN150586R100            |
| Catalog Description                                    | AUTOMATIC TRANSFER SWITCH |
|                                                        |                           |
|                                                        | 0.795500                  |
| Ordering<br>Customs Tariff Number<br>Country of Origin | 85365090<br>India (IN     |