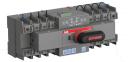

## OTM63F4CB21D400C-I AUTOMATIC TRANSFER SWITCH

| Extended Product Type                                  | OTM63F4CB21D400C-         |
|--------------------------------------------------------|---------------------------|
| Product ID                                             | 1SYN150586R100            |
| Catalog Description                                    | AUTOMATIC TRANSFER SWITCH |
|                                                        |                           |
|                                                        | 0.795500                  |
| Ordering<br>Customs Tariff Number<br>Country of Origin | 85365090<br>India (IN     |