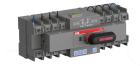

## OTM40F4CB21D400C-I AUTOMATIC TRANSFER SWITCH

| General Information   |                                                            |
|-----------------------|------------------------------------------------------------|
| Extended Product Type | OTM40F4CB21D400C-I                                         |
| Product ID            | 1SYN150580R1001                                            |
| Catalog Description   | AUTOMATIC TRANSFER SWITCH                                  |
| Ordering              |                                                            |
| Customs Tariff Number | 85365090                                                   |
| Country of Oriain     | India (IN)                                                 |
|                       |                                                            |
| Classifications       |                                                            |
| WEEE Category         | 5. Small Equipment (No External Dimension More Than 50 cm) |