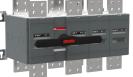

## OT3200E04CP-I CHANGE-OVER SWITCH

| Extended Product Type                    | OT3200E04CP-       |
|------------------------------------------|--------------------|
| Product ID                               | 1SYN129158R100     |
| Catalog Description                      | CHANGE-OVER SWITCH |
|                                          |                    |
|                                          |                    |
| <b>Ordering</b><br>Customs Tariff Number | 85365090           |