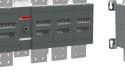

## OT3200E04CP-I CHANGE-OVER SWITCH

| Extended Product Type                    | OT3200E04CP-       |
|------------------------------------------|--------------------|
| Product ID                               | 1SYN129158R100     |
| Catalog Description                      | CHANGE-OVER SWITCH |
|                                          |                    |
|                                          |                    |
| <b>Ordering</b><br>Customs Tariff Number | 85365090           |