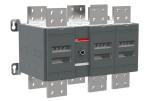

## OT3200E04CP-I CHANGE-OVER SWITCH

| Extended Product Type                    | OT3200E04CP-       |
|------------------------------------------|--------------------|
| Product ID                               | 1SYN129158R100     |
| Catalog Description                      | CHANGE-OVER SWITCH |
|                                          |                    |
|                                          |                    |
| <b>Ordering</b><br>Customs Tariff Number | 85365090           |