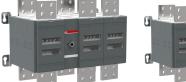

## OT3200E04CP-I CHANGE-OVER SWITCH

| Extended Product Type                    | OT3200E04CP-       |
|------------------------------------------|--------------------|
| Product ID                               | 1SYN129158R100     |
| Catalog Description                      | CHANGE-OVER SWITCH |
|                                          |                    |
|                                          |                    |
| <b>Ordering</b><br>Customs Tariff Number | 85365090           |