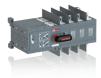

## OTM80F4CMA230V-I MOTORIZED C/O SWITCH

| General Information   |                      |
|-----------------------|----------------------|
| Extended Product Type | OTM80F4CMA230V-I     |
| Product ID            | 1SYN120100R1001      |
| Catalog Description   | MOTORIZED C/O SWITCH |
|                       |                      |
| Ordering              |                      |
| Customs Tariff Number | 85365090             |
| Country of Origin     | India (IN)           |
|                       |                      |
|                       |                      |
| Classifications       |                      |