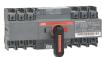

## OTM80F4CMA230V-I MOTORIZED C/O SWITCH

| General Information   |                      |
|-----------------------|----------------------|
| Extended Product Type | OTM80F4CMA230V-I     |
| Product ID            | 1SYN120100R1001      |
| Catalog Description   | MOTORIZED C/O SWITCH |
|                       |                      |
| Ordering              |                      |
| Customs Tariff Number | 85365090             |
| Country of Origin     | India (IN)           |
|                       |                      |
|                       |                      |
| Classifications       |                      |