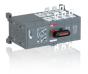

## OTM40F3CMA230V-I MOTORIZED C/O SWITCH

| General Information   |                      |
|-----------------------|----------------------|
| Extended Product Type | OTM40F3CMA230V-I     |
| Product ID            | 1SYN120096R1001      |
| Catalog Description   | MOTORIZED C/O SWITCH |
|                       |                      |
| Ordering              |                      |
| Customs Tariff Number | 85365090             |
| Country of Oriain     | India (IN)           |
|                       |                      |
| Classifications       |                      |