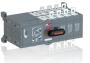

## OTM40F3CMA230V-I MOTORIZED C/O SWITCH

| General Information   |                      |
|-----------------------|----------------------|
| Extended Product Type | OTM40F3CMA230V-I     |
| Product ID            | 1SYN120096R1001      |
| Catalog Description   | MOTORIZED C/O SWITCH |
|                       |                      |
| Ordering              |                      |
| Customs Tariff Number | 85365090             |
| Country of Oriain     | India (IN)           |
|                       |                      |
| Classifications       |                      |