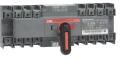

## OTM40F3CMA230V-I MOTORIZED C/O SWITCH

| General Information   |                      |
|-----------------------|----------------------|
| Extended Product Type | OTM40F3CMA230V-I     |
| Product ID            | 1SYN120096R1001      |
| Catalog Description   | MOTORIZED C/O SWITCH |
|                       |                      |
| Ordering              |                      |
| Customs Tariff Number | 85365090             |
| Country of Oriain     | India (IN)           |
|                       |                      |
| Classifications       |                      |