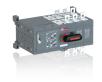

## OTM40F3CMA230V-I MOTORIZED C/O SWITCH

| General Information   |                      |
|-----------------------|----------------------|
| Extended Product Type | OTM40F3CMA230V-I     |
| Product ID            | 1SYN120096R1001      |
| Catalog Description   | MOTORIZED C/O SWITCH |
|                       |                      |
| Ordering              |                      |
| Customs Tariff Number | 85365090             |
| Country of Oriain     | India (IN)           |
|                       |                      |
| Classifications       |                      |