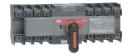

## OTM100F3CMA230V-I MOTORIZED C/O SWITCH

| General Information   |                                                            |
|-----------------------|------------------------------------------------------------|
| Extended Product Type | OTM100F3CMA230V-I                                          |
| Product ID            | 1SYN120071R1001                                            |
| Catalog Description   | MOTORIZED C/O SWITCH                                       |
| Ordering              |                                                            |
| Customs Tariff Number | 85365090                                                   |
| Country of Oriain     | India (IN)                                                 |
|                       |                                                            |
| Classifications       |                                                            |
| WEEE Category         | 5. Small Equipment (No External Dimension More Than 50 cm) |