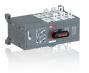

## OTM100F3CMA230V-I MOTORIZED C/O SWITCH

| General Information   |                                                            |
|-----------------------|------------------------------------------------------------|
| Extended Product Type | OTM100F3CMA230V-I                                          |
| Product ID            | 1SYN120071R1001                                            |
| Catalog Description   | MOTORIZED C/O SWITCH                                       |
| Ordering              |                                                            |
| Customs Tariff Number | 85365090                                                   |
| Country of Oriain     | India (IN)                                                 |
|                       |                                                            |
| Classifications       |                                                            |
| WEEE Category         | 5. Small Equipment (No External Dimension More Than 50 cm) |