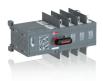

## OTM100F3CMA230V-I MOTORIZED C/O SWITCH

| General Information   |                                                            |
|-----------------------|------------------------------------------------------------|
| Extended Product Type | OTM100F3CMA230V-I                                          |
| Product ID            | 1SYN120071R1001                                            |
| Catalog Description   | MOTORIZED C/O SWITCH                                       |
| Ordering              |                                                            |
| Customs Tariff Number | 85365090                                                   |
| Country of Oriain     | India (IN)                                                 |
|                       |                                                            |
| Classifications       |                                                            |
| WEEE Category         | 5. Small Equipment (No External Dimension More Than 50 cm) |