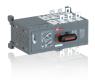

## OTM100F3CMA230V-I MOTORIZED C/O SWITCH

| General Information   |                                                            |
|-----------------------|------------------------------------------------------------|
| Extended Product Type | OTM100F3CMA230V-I                                          |
| Product ID            | 1SYN120071R1001                                            |
| Catalog Description   | MOTORIZED C/O SWITCH                                       |
| Ordering              |                                                            |
| Customs Tariff Number | 85365090                                                   |
| Country of Oriain     | India (IN)                                                 |
|                       |                                                            |
| Classifications       |                                                            |
| WEEE Category         | 5. Small Equipment (No External Dimension More Than 50 cm) |