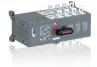

## OTM100F3CMA230V-I MOTORIZED C/O SWITCH

| General Information   |                                                            |
|-----------------------|------------------------------------------------------------|
| Extended Product Type | OTM100F3CMA230V-I                                          |
| Product ID            | 1SYN120071R1001                                            |
| Catalog Description   | MOTORIZED C/O SWITCH                                       |
| Ordering              |                                                            |
| Customs Tariff Number | 85365090                                                   |
| Country of Oriain     | India (IN)                                                 |
|                       |                                                            |
| Classifications       |                                                            |
| WEEE Category         | 5. Small Equipment (No External Dimension More Than 50 cm) |