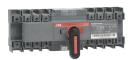

## OTM100F3CMA230V-I MOTORIZED C/O SWITCH

| General Information   |                                                            |
|-----------------------|------------------------------------------------------------|
| Extended Product Type | OTM100F3CMA230V-I                                          |
| Product ID            | 1SYN120071R1001                                            |
| Catalog Description   | MOTORIZED C/O SWITCH                                       |
| Ordering              |                                                            |
| Customs Tariff Number | 85365090                                                   |
| Country of Oriain     | India (IN)                                                 |
|                       |                                                            |
| Classifications       |                                                            |
| WEEE Category         | 5. Small Equipment (No External Dimension More Than 50 cm) |