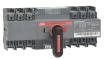

## OTM100F3CMA230V-I MOTORIZED C/O SWITCH

| General Information   |                                                            |
|-----------------------|------------------------------------------------------------|
| Extended Product Type | OTM100F3CMA230V-I                                          |
| Product ID            | 1SYN120071R1001                                            |
| Catalog Description   | MOTORIZED C/O SWITCH                                       |
| Ordering              |                                                            |
| Customs Tariff Number | 85365090                                                   |
| Country of Oriain     | India (IN)                                                 |
|                       |                                                            |
| Classifications       |                                                            |
| WEEE Category         | 5. Small Equipment (No External Dimension More Than 50 cm) |