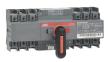

## **OTM125F3CMA230V-I**MOTORIZED C/O SWITCH

| General Information   |                                                            |
|-----------------------|------------------------------------------------------------|
| Extended Product Type | OTM125F3CMA230V-I                                          |
| Product ID            | 1SYN120070R1001                                            |
| Catalog Description   | MOTORIZED C/O SWITCH                                       |
| Ordering              |                                                            |
| Customs Tariff Number | 85365090                                                   |
| Country of Origin     | India (IN)                                                 |
| Classifications       |                                                            |
| Classifications       |                                                            |
| WEEE Category         | 5. Small Equipment (No External Dimension More Than 50 cm) |