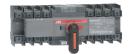

## **OTM125F3CMA230V-I**MOTORIZED C/O SWITCH

| General Information   |                                                            |
|-----------------------|------------------------------------------------------------|
| Extended Product Type | OTM125F3CMA230V-I                                          |
| Product ID            | 1SYN120070R1001                                            |
| Catalog Description   | MOTORIZED C/O SWITCH                                       |
| Ordering              |                                                            |
| Customs Tariff Number | 85365090                                                   |
| Country of Origin     | India (IN)                                                 |
| Classifications       |                                                            |
| Classifications       |                                                            |
| WEEE Category         | 5. Small Equipment (No External Dimension More Than 50 cm) |