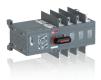

## **OTM125F3CMA230V-I**MOTORIZED C/O SWITCH

| General Information   |                                                            |
|-----------------------|------------------------------------------------------------|
| Extended Product Type | OTM125F3CMA230V-I                                          |
| Product ID            | 1SYN120070R1001                                            |
| Catalog Description   | MOTORIZED C/O SWITCH                                       |
| Ordering              |                                                            |
| Customs Tariff Number | 85365090                                                   |
| Country of Origin     | India (IN)                                                 |
| Classifications       |                                                            |
| Classifications       |                                                            |
| WEEE Category         | 5. Small Equipment (No External Dimension More Than 50 cm) |