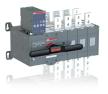

## OTM1600E4C3D230C-I AUTOMATIC TRANSFER SWITCH

| Extended Product Type             | OTM1600E4C3D230C-         |
|-----------------------------------|---------------------------|
| Product ID                        | 1SYN112848R100            |
| Catalog Description               | AUTOMATIC TRANSFER SWITCH |
|                                   |                           |
| Ordering                          |                           |
| Ordering<br>Customs Tariff Number | 85365090                  |