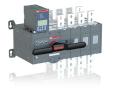

## OTM1600E4C3D230C-I AUTOMATIC TRANSFER SWITCH

| Extended Product Type             | OTM1600E4C3D230C-         |
|-----------------------------------|---------------------------|
| Product ID                        | 1SYN112848R100            |
| Catalog Description               | AUTOMATIC TRANSFER SWITCH |
|                                   |                           |
| Ordering                          |                           |
| Ordering<br>Customs Tariff Number | 85365090                  |