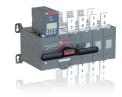

## OTM1600E4C3D230C-I AUTOMATIC TRANSFER SWITCH

| Extended Product Type             | OTM1600E4C3D230C-         |
|-----------------------------------|---------------------------|
| Product ID                        | 1SYN112848R100            |
| Catalog Description               | AUTOMATIC TRANSFER SWITCH |
|                                   |                           |
| Ordering                          |                           |
| Ordering<br>Customs Tariff Number | 85365090                  |