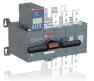

## OTM1600E4C3D230C-I AUTOMATIC TRANSFER SWITCH

| Extended Product Type             | OTM1600E4C3D230C-         |
|-----------------------------------|---------------------------|
| Product ID                        | 1SYN112848R100            |
| Catalog Description               | AUTOMATIC TRANSFER SWITCH |
|                                   |                           |
| Ordering                          |                           |
| Ordering<br>Customs Tariff Number | 85365090                  |