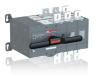

## **OTM1250E4CM230C-I**MOTORIZED C/O SWITCH

| General Information   |                                                            |
|-----------------------|------------------------------------------------------------|
| Extended Product Type | OTM1250E4CM230C-I                                          |
| Product ID            | 1SYN112702R1001                                            |
| Catalog Description   | MOTORIZED C/O SWITCH                                       |
| Ordering              |                                                            |
| Customs Tariff Number | 85365090                                                   |
| Country of Origin     | India (IN)                                                 |
|                       |                                                            |
| Classifications       |                                                            |
| WEEE Category         | 5. Small Equipment (No External Dimension More Than 50 cm) |