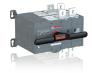

## **OTM1250E4CM230C-I**MOTORIZED C/O SWITCH

| General Information   |                                                            |
|-----------------------|------------------------------------------------------------|
| Extended Product Type | OTM1250E4CM230C-I                                          |
| Product ID            | 1SYN112702R1001                                            |
| Catalog Description   | MOTORIZED C/O SWITCH                                       |
| Ordering              |                                                            |
| Customs Tariff Number | 85365090                                                   |
| Country of Origin     | India (IN)                                                 |
|                       |                                                            |
| Classifications       |                                                            |
| WEEE Category         | 5. Small Equipment (No External Dimension More Than 50 cm) |