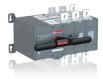

## **OTM1250E4CM230C-I**MOTORIZED C/O SWITCH

| General Information   |                                                            |
|-----------------------|------------------------------------------------------------|
| Extended Product Type | OTM1250E4CM230C-I                                          |
| Product ID            | 1SYN112702R1001                                            |
| Catalog Description   | MOTORIZED C/O SWITCH                                       |
| Ordering              |                                                            |
| Customs Tariff Number | 85365090                                                   |
| Country of Origin     | India (IN)                                                 |
|                       |                                                            |
| Classifications       |                                                            |
| WEEE Category         | 5. Small Equipment (No External Dimension More Than 50 cm) |