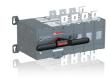

## **OTM1250E4CM230C-I**MOTORIZED C/O SWITCH

| General Information   |                                                            |
|-----------------------|------------------------------------------------------------|
| Extended Product Type | OTM1250E4CM230C-I                                          |
| Product ID            | 1SYN112702R1001                                            |
| Catalog Description   | MOTORIZED C/O SWITCH                                       |
| Ordering              |                                                            |
| Customs Tariff Number | 85365090                                                   |
| Country of Origin     | India (IN)                                                 |
|                       |                                                            |
| Classifications       |                                                            |
| WEEE Category         | 5. Small Equipment (No External Dimension More Than 50 cm) |