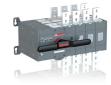

## **OTM1600E3CM230C-I**MOTORIZED C/O SWITCH

| General Information   |                                                            |
|-----------------------|------------------------------------------------------------|
| Extended Product Type | OTM1600E3CM230C-                                           |
| Product ID            | 1SYN112678R1001                                            |
| Catalog Description   | MOTORIZED C/O SWITCH                                       |
| Ordering              |                                                            |
| Customs Tariff Number | 85365090                                                   |
| Country of Origin     | India (IN)                                                 |
| Classifications       |                                                            |
| WEEE Category         | 5. Small Equipment (No External Dimension More Than 50 cm) |