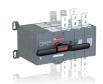

## **OTM1600E3CM230C-I**MOTORIZED C/O SWITCH

| General Information   |                                                            |
|-----------------------|------------------------------------------------------------|
| Extended Product Type | OTM1600E3CM230C-                                           |
| Product ID            | 1SYN112678R1001                                            |
| Catalog Description   | MOTORIZED C/O SWITCH                                       |
| Ordering              |                                                            |
| Customs Tariff Number | 85365090                                                   |
| Country of Origin     | India (IN)                                                 |
| Classifications       |                                                            |
| WEEE Category         | 5. Small Equipment (No External Dimension More Than 50 cm) |