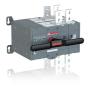

## **OTM1600E3CM230C-I**MOTORIZED C/O SWITCH

| General Information   |                                                            |
|-----------------------|------------------------------------------------------------|
| Extended Product Type | OTM1600E3CM230C-                                           |
| Product ID            | 1SYN112678R1001                                            |
| Catalog Description   | MOTORIZED C/O SWITCH                                       |
| Ordering              |                                                            |
| Customs Tariff Number | 85365090                                                   |
| Country of Origin     | India (IN)                                                 |
| Classifications       |                                                            |
| WEEE Category         | 5. Small Equipment (No External Dimension More Than 50 cm) |