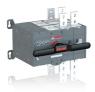

## **OTM1600E3CM230C-I**MOTORIZED C/O SWITCH

| General Information   |                                                            |
|-----------------------|------------------------------------------------------------|
| Extended Product Type | OTM1600E3CM230C-                                           |
| Product ID            | 1SYN112678R1001                                            |
| Catalog Description   | MOTORIZED C/O SWITCH                                       |
| Ordering              |                                                            |
| Customs Tariff Number | 85365090                                                   |
| Country of Origin     | India (IN)                                                 |
| Classifications       |                                                            |
| WEEE Category         | 5. Small Equipment (No External Dimension More Than 50 cm) |