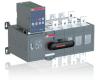

## **OTM800E4C3D230C-I** AUTOMATIC TRANSFER SWITCH

| Extended Product Type             | OTM800E4C3D230C-          |
|-----------------------------------|---------------------------|
| Product ID                        | 1SYN108728R1001           |
| Catalog Description               | AUTOMATIC TRANSFER SWITCH |
|                                   |                           |
|                                   |                           |
| Ordering<br>Customs Tariff Number | 85365090                  |