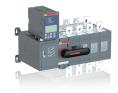

## **OTM800E4C3D230C-I** AUTOMATIC TRANSFER SWITCH

| Extended Product Type             | OTM800E4C3D230C-          |
|-----------------------------------|---------------------------|
| Product ID                        | 1SYN108728R1001           |
| Catalog Description               | AUTOMATIC TRANSFER SWITCH |
|                                   |                           |
|                                   |                           |
| Ordering<br>Customs Tariff Number | 85365090                  |