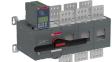

## **OTM800E4C3D230C-I** AUTOMATIC TRANSFER SWITCH

| Extended Product Type             | OTM800E4C3D230C-          |
|-----------------------------------|---------------------------|
| Product ID                        | 1SYN108728R1001           |
| Catalog Description               | AUTOMATIC TRANSFER SWITCH |
|                                   |                           |
|                                   |                           |
| Ordering<br>Customs Tariff Number | 85365090                  |