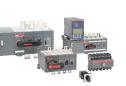

## **OTM800E4C3D230C-I** AUTOMATIC TRANSFER SWITCH

| Extended Product Type             | OTM800E4C3D230C-          |
|-----------------------------------|---------------------------|
| Product ID                        | 1SYN108728R1001           |
| Catalog Description               | AUTOMATIC TRANSFER SWITCH |
|                                   |                           |
|                                   |                           |
| Ordering<br>Customs Tariff Number | 85365090                  |