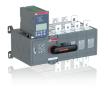

## **OTM800E4C3D230C-I** AUTOMATIC TRANSFER SWITCH

| Extended Product Type             | OTM800E4C3D230C-          |
|-----------------------------------|---------------------------|
| Product ID                        | 1SYN108728R1001           |
| Catalog Description               | AUTOMATIC TRANSFER SWITCH |
|                                   |                           |
|                                   |                           |
| Ordering<br>Customs Tariff Number | 85365090                  |