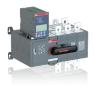

## **OTM800E4C3D230C-I** AUTOMATIC TRANSFER SWITCH

| Extended Product Type             | OTM800E4C3D230C-          |
|-----------------------------------|---------------------------|
| Product ID                        | 1SYN108728R1001           |
| Catalog Description               | AUTOMATIC TRANSFER SWITCH |
|                                   |                           |
|                                   |                           |
| Ordering<br>Customs Tariff Number | 85365090                  |