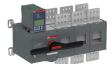

## **OTM400E4C3D230C-I**AUTOMATIC TRANSFER SWITCH

| General Information   |                                                            |
|-----------------------|------------------------------------------------------------|
| Extended Product Type | OTM400E4C3D230C-I                                          |
| Product ID            | 1SYN106318R1001                                            |
| Catalog Description   | AUTOMATIC TRANSFER SWITCH                                  |
| Ordering              |                                                            |
| Customs Tariff Number | 85365090                                                   |
| Country of Origin     | India (IN)                                                 |
| Classifications       |                                                            |
| WEEE Category         | 5. Small Equipment (No External Dimension More Than 50 cm) |