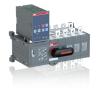

## **OTM400E4C3D230C-I**AUTOMATIC TRANSFER SWITCH

| General Information   |                                                            |
|-----------------------|------------------------------------------------------------|
| Extended Product Type | OTM400E4C3D230C-I                                          |
| Product ID            | 1SYN106318R1001                                            |
| Catalog Description   | AUTOMATIC TRANSFER SWITCH                                  |
| Ordering              |                                                            |
| Customs Tariff Number | 85365090                                                   |
| Country of Origin     | India (IN)                                                 |
| Classifications       |                                                            |
| WEEE Category         | 5. Small Equipment (No External Dimension More Than 50 cm) |