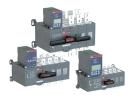

## **OTM400E4C3D230C-I**AUTOMATIC TRANSFER SWITCH

| General Information   |                                                            |
|-----------------------|------------------------------------------------------------|
| Extended Product Type | OTM400E4C3D230C-I                                          |
| Product ID            | 1SYN106318R1001                                            |
| Catalog Description   | AUTOMATIC TRANSFER SWITCH                                  |
| Ordering              |                                                            |
| Customs Tariff Number | 85365090                                                   |
| Country of Origin     | India (IN)                                                 |
| Classifications       |                                                            |
| WEEE Category         | 5. Small Equipment (No External Dimension More Than 50 cm) |