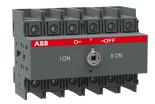

## **OT80F3C-I**CHANGE-OVER SWITCH

| General Information   |                                                            |
|-----------------------|------------------------------------------------------------|
| Extended Product Type | OT80F3C-I                                                  |
| Product ID            | 1SYN105402R1001                                            |
| Catalog Description   | CHANGE-OVER SWITCH                                         |
| Ordering              |                                                            |
| Customs Tariff Number | 85365090                                                   |
| Country of Origin     | India (IN)                                                 |
| Classifications       |                                                            |
| WEEE Category         | 5. Small Equipment (No External Dimension More Than 50 cm) |