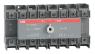

## **OT80F3C-I**CHANGE-OVER SWITCH

| General Information   |                                                            |
|-----------------------|------------------------------------------------------------|
| Extended Product Type | OT80F3C-I                                                  |
| Product ID            | 1SYN105402R1001                                            |
| Catalog Description   | CHANGE-OVER SWITCH                                         |
| Ordering              |                                                            |
| Customs Tariff Number | 85365090                                                   |
| Country of Origin     | India (IN)                                                 |
| Classifications       |                                                            |
| WEEE Category         | 5. Small Equipment (No External Dimension More Than 50 cm) |