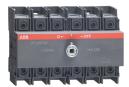

## **OT80F3C-I**CHANGE-OVER SWITCH

| General Information   |                                                            |
|-----------------------|------------------------------------------------------------|
| Extended Product Type | OT80F3C-I                                                  |
| Product ID            | 1SYN105402R1001                                            |
| Catalog Description   | CHANGE-OVER SWITCH                                         |
| Ordering              |                                                            |
| Customs Tariff Number | 85365090                                                   |
| Country of Origin     | India (IN)                                                 |
| Classifications       |                                                            |
| WEEE Category         | 5. Small Equipment (No External Dimension More Than 50 cm) |