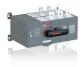

## **OTM630E3CM230C-I**MOTORIZED C/O SWITCH

| General Information   |                                                            |
|-----------------------|------------------------------------------------------------|
| Extended Product Type | OTM630E3CM230C-I                                           |
| Product ID            | 1SYN103567R1001                                            |
| Catalog Description   | MOTORIZED C/O SWITCH                                       |
| Ordering              |                                                            |
| Customs Tariff Number | 85365090                                                   |
| Country of Origin     | India (IN)                                                 |
| Classifications       |                                                            |
| WEEE Category         | 5. Small Equipment (No External Dimension More Than 50 cm) |