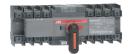

## **OTM160E3CM230C-I**MOTORIZED C/O SWITCH

| General Information   |                                                            |
|-----------------------|------------------------------------------------------------|
| Extended Product Type | OTM160E3CM230C-I                                           |
| Product ID            | 1SYN022845R8610                                            |
| Catalog Description   | MOTORIZED C/O SWITCH                                       |
| Ordering              |                                                            |
| Customs Tariff Number | 85365090                                                   |
| Country of Origin     | India (IN)                                                 |
| Classifications       |                                                            |
| WEEE Category         | 5. Small Equipment (No External Dimension More Than 50 cm) |