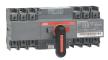

## **OTM160E3CM230C-I**MOTORIZED C/O SWITCH

| General Information   |                                                            |
|-----------------------|------------------------------------------------------------|
| Extended Product Type | OTM160E3CM230C-I                                           |
| Product ID            | 1SYN022845R8610                                            |
| Catalog Description   | MOTORIZED C/O SWITCH                                       |
| Ordering              |                                                            |
| Customs Tariff Number | 85365090                                                   |
| Country of Origin     | India (IN)                                                 |
| Classifications       |                                                            |
| WEEE Category         | 5. Small Equipment (No External Dimension More Than 50 cm) |