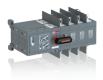

## **OTM160E3CM230C-I**MOTORIZED C/O SWITCH

| General Information   |                                                            |
|-----------------------|------------------------------------------------------------|
| Extended Product Type | OTM160E3CM230C-I                                           |
| Product ID            | 1SYN022845R8610                                            |
| Catalog Description   | MOTORIZED C/O SWITCH                                       |
| Ordering              |                                                            |
| Customs Tariff Number | 85365090                                                   |
| Country of Origin     | India (IN)                                                 |
| Classifications       |                                                            |
| WEEE Category         | 5. Small Equipment (No External Dimension More Than 50 cm) |