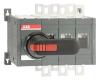

## **OT315E04CP-I**CHANGE-OVER SWITCH

| General Information   |                                                            |
|-----------------------|------------------------------------------------------------|
| Extended Product Type | OT315E04CP-I                                               |
| Product ID            | 1SYN022775R7150                                            |
| Catalog Description   | CHANGE-OVER SWITCH                                         |
| Ordering              |                                                            |
| Customs Tariff Number | 85365090                                                   |
| Country of Origin     | India (IN)                                                 |
| Classifications       |                                                            |
| WEEE Category         | 5. Small Equipment (No External Dimension More Than 50 cm) |