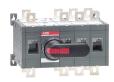

## **OT315E04CP-I**CHANGE-OVER SWITCH

| General Information   |                                                            |
|-----------------------|------------------------------------------------------------|
| Extended Product Type | OT315E04CP-I                                               |
| Product ID            | 1SYN022775R7150                                            |
| Catalog Description   | CHANGE-OVER SWITCH                                         |
| Ordering              |                                                            |
| Customs Tariff Number | 85365090                                                   |
| Country of Origin     | India (IN)                                                 |
| Classifications       |                                                            |
| WEEE Category         | 5. Small Equipment (No External Dimension More Than 50 cm) |