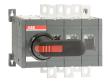

## **OT315E04CP-I**CHANGE-OVER SWITCH

| General Information   |                                                            |
|-----------------------|------------------------------------------------------------|
| Extended Product Type | OT315E04CP-I                                               |
| Product ID            | 1SYN022775R7150                                            |
| Catalog Description   | CHANGE-OVER SWITCH                                         |
| Ordering              |                                                            |
| Customs Tariff Number | 85365090                                                   |
| Country of Origin     | India (IN)                                                 |
| Classifications       |                                                            |
| WEEE Category         | 5. Small Equipment (No External Dimension More Than 50 cm) |