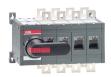

## **OT315E04CP-I**CHANGE-OVER SWITCH

| General Information   |                                                            |
|-----------------------|------------------------------------------------------------|
| Extended Product Type | OT315E04CP-I                                               |
| Product ID            | 1SYN022775R7150                                            |
| Catalog Description   | CHANGE-OVER SWITCH                                         |
| Ordering              |                                                            |
| Customs Tariff Number | 85365090                                                   |
| Country of Origin     | India (IN)                                                 |
| Classifications       |                                                            |
| WEEE Category         | 5. Small Equipment (No External Dimension More Than 50 cm) |