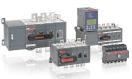

## **OT200E03CP-I**CHANGE-OVER SWITCH

| Extended Product Type | OT200E03CP-                                               |
|-----------------------|-----------------------------------------------------------|
| Product ID            | 1SYN022771R7520                                           |
| Catalog Description   | CHANGE-OVER SWITCH                                        |
| Ordering              |                                                           |
| Customs Tariff Number | 85365090                                                  |
| Country of Origin     | India (IN                                                 |
|                       |                                                           |
| Classifications       |                                                           |
| WEEE Category         | 5. Small Equipment (No External Dimension More Than 50 cm |