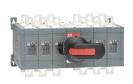

## **OT200E03CP-I**CHANGE-OVER SWITCH

| Extended Product Type | OT200E03CP-                                               |
|-----------------------|-----------------------------------------------------------|
| Product ID            | 1SYN022771R7520                                           |
| Catalog Description   | CHANGE-OVER SWITCH                                        |
| Ordering              |                                                           |
| Customs Tariff Number | 85365090                                                  |
| Country of Origin     | India (IN                                                 |
|                       |                                                           |
| Classifications       |                                                           |
| WEEE Category         | 5. Small Equipment (No External Dimension More Than 50 cm |