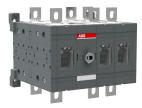

## **OT200E03CP-I**CHANGE-OVER SWITCH

| Extended Product Type | OT200E03CP-                                               |
|-----------------------|-----------------------------------------------------------|
| Product ID            | 1SYN022771R7520                                           |
| Catalog Description   | CHANGE-OVER SWITCH                                        |
| Ordering              |                                                           |
| Customs Tariff Number | 85365090                                                  |
| Country of Origin     | India (IN                                                 |
|                       |                                                           |
| Classifications       |                                                           |
| WEEE Category         | 5. Small Equipment (No External Dimension More Than 50 cm |