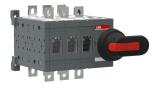

## **OT250E03CP-I**CHANGE-OVER SWITCH

| Extended Product Type | OT250E03CP-                                                |
|-----------------------|------------------------------------------------------------|
| Product ID            | 1SYN022771R3450                                            |
| Catalog Description   | CHANGE-OVER SWITCH                                         |
|                       |                                                            |
| Ordering              |                                                            |
| Customs Tariff Number | 85365090                                                   |
| Country of Origin     | India (IN)                                                 |
|                       |                                                            |
| WEEE Category         | 5. Small Equipment (No External Dimension More Than 50 cm) |